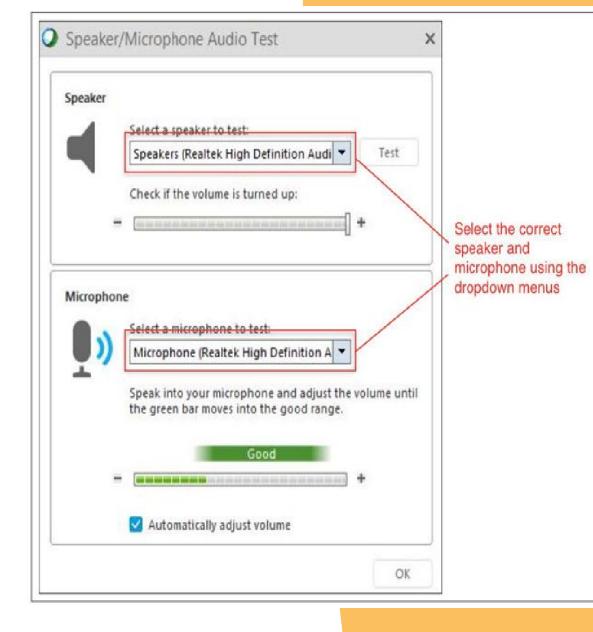

#### CHOOSE A QUIET PLACE FOR Your session.

CHECK THAT YOUR HARDWARE SPEAKER AND MICROPHONE ARE WORKING FINE AND YOUR LAPTOP SPEAKERS ARE NOT MUTED.