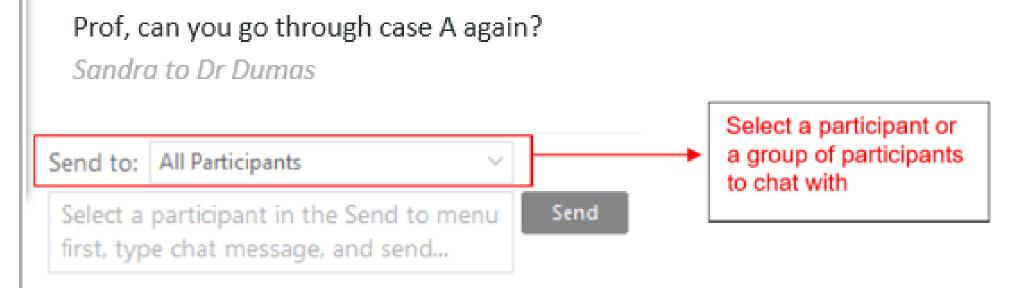

## **Chat Function**

THE CHAT FUNCTION WILL COME IN HANDY WHEN YOUR INSTRUCTOR WOULD LIKE YOU TO RESPOND TO QUESTIONS AND BE INVOLVED IN DISCUSSIONS.