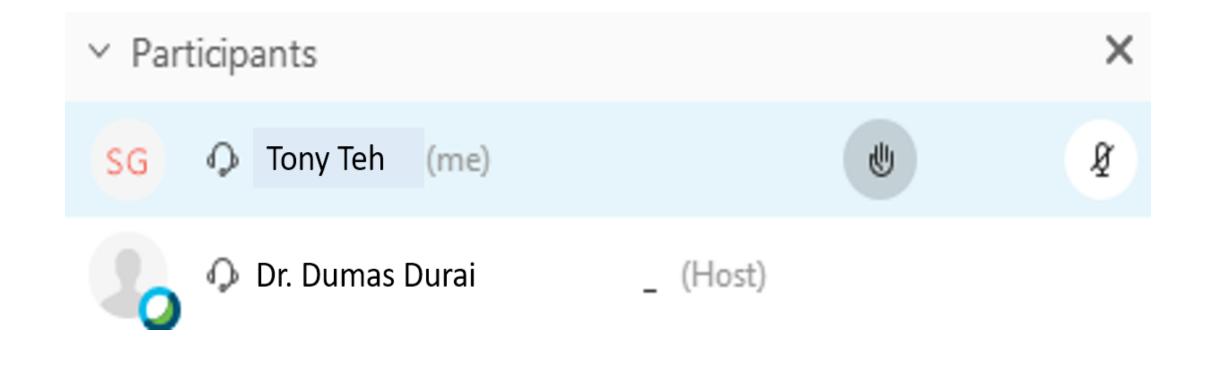

## **Raising Hand**

**Centre for** 

**Teaching Excellence** 

YOU MAY BE ASKED TO CLICK ON THE RAISE HAND BUTTON TO RESPOND TO YOUR INSTRUCTOR'S INSTRUCTIONS OR TO ASK QUESTIONS. YOUR MICROPHONE IS MUTED BY DEFAULT, CLICK ON THE ICON ONLY IF YOUR INSTRUCTOR REQUESTS FOR YOU TO SPEAK.