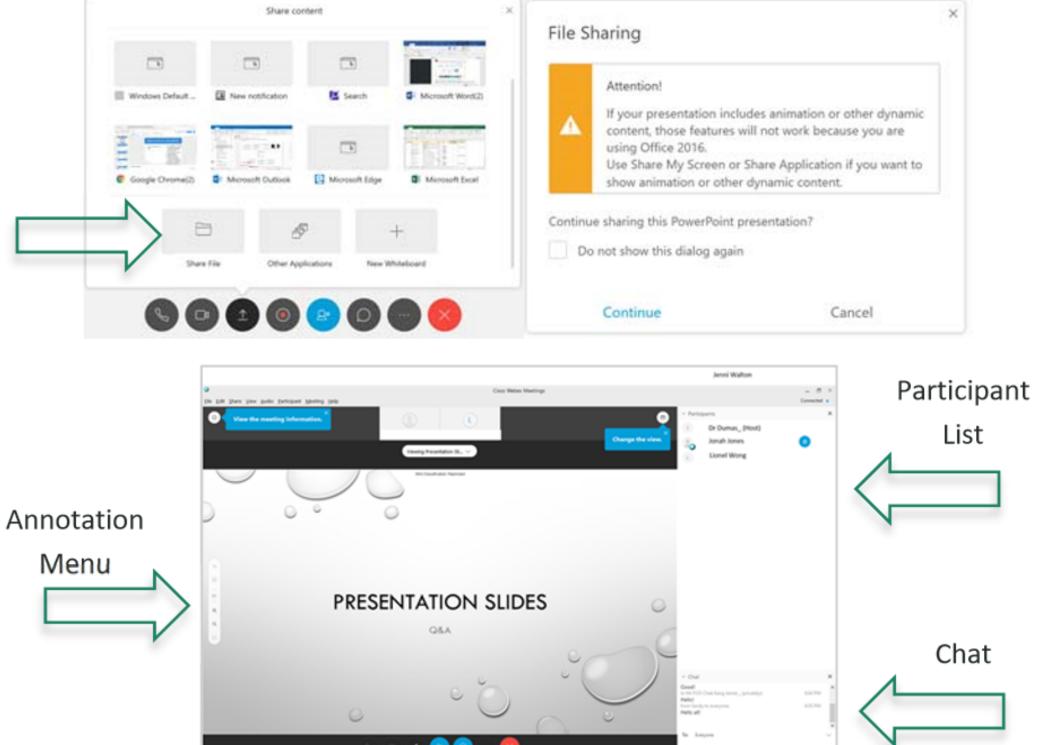

#### Presenter rights

## YOUR INSTRUCTOR MAY PASS YOU PRESENTER RIGHTS TO PRESENT YOUR SLIDES.

CLICK ON THE 'SHARE CONTENT' ICON AT THE BOTTOM OF THE SCREEN AND SELECT 'SHARE FILE'. SELECT YOUR DECK OF SLIDES FOR PRESENTATION, CLICK ON THE 'CONTINUE' BUTTON TO SHARE THE SLIDES. PLEASE NOTE THAT POWERPOINT ANIMAT WORK IF YOU CHOOSE THIS OPTION BUT YOUR SLIDES WILL DISPLAYED SIDE-BY-SIDE WITH THE PARTICIPANTS, CHAT PANEL ON THE RIGHT AND ANNOTATION PANEL ON THE LEFT.